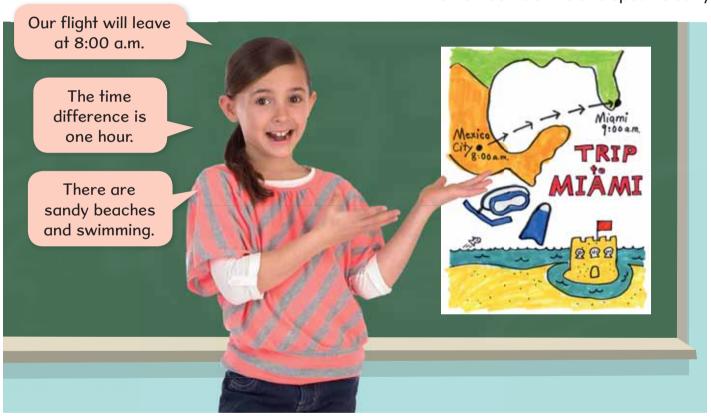

## **Project: Making a Travel Ad**

- You are taking people on vacation! Make an ad for this trip.
  - Decide where you want to go.
  - Draw a simple map on a big sheet of paper.
  - Show the path of your plane.
  - Draw pictures of the exciting things you can do on vacation.
- The flight leaves at 8:00 a.m. Use the Internet to find out what time it is in the city that you are flying to. Label the cities and write the times.
- Use your map to tell the class about your trip.
- Remember to smile and speak clearly.